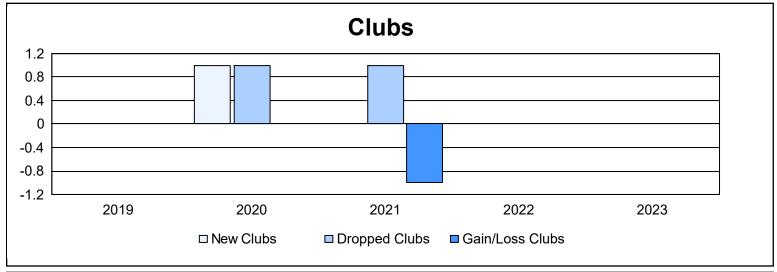

District 201V14 As of June 2023 Cumulative

| Year      | New<br>Clubs | Dropped<br>Clubs | Gain/<br>Loss<br>Clubs | New<br>Members | Charter<br>Members | Reinstate<br>Members | Transfer<br>Members | Total<br>Member<br>Added | Total<br>Members<br>Dropped | Gain/<br>Loss<br>Members |
|-----------|--------------|------------------|------------------------|----------------|--------------------|----------------------|---------------------|--------------------------|-----------------------------|--------------------------|
| 2018-2019 | 0            | 0                | 0                      | 112            | 3                  | 3                    | 19                  | 137                      | 229                         | -92                      |
| 2019-2020 | 1            | 1                | 0                      | 107            | 48                 | 3                    | 7                   | 165                      | 184                         | -19                      |
| 2020-2021 | 0            | 1                | -1                     | 85             | 0                  | 2                    | 14                  | 101                      | 125                         | -24                      |
| 2021-2022 | 0            | 0                | 0                      | 102            | 2                  | 1                    | 9                   | 114                      | 146                         | -32                      |
| 2022-2023 | 0            | 0                | 0                      | 100            | 2                  | 3                    | 13                  | 118                      | 191                         | -73                      |
| Average   | 0            | 0                | 0                      | 101            | 11                 | 2                    | 12                  | 127                      | 175                         | -48                      |