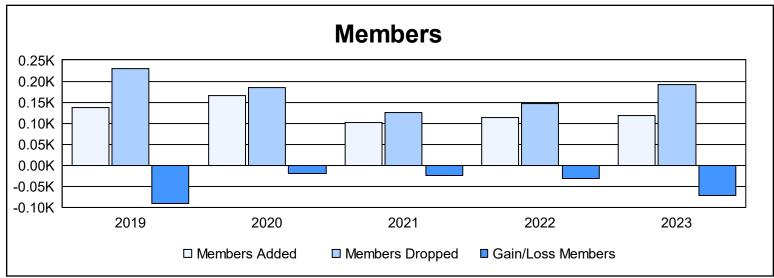

District 201V14 As of June 2023 Cumulative

| Year      | New<br>Clubs | Dropped<br>Clubs | Gain/<br>Loss<br>Clubs | New<br>Members | Charter<br>Members | Reinstate<br>Members | Transfer<br>Members | Total<br>Member<br>Added | Total<br>Members<br>Dropped | Gain/<br>Loss<br>Members |
|-----------|--------------|------------------|------------------------|----------------|--------------------|----------------------|---------------------|--------------------------|-----------------------------|--------------------------|
| 2018-2019 | 0            | 0                | 0                      | 112            | 3                  | 3                    | 19                  | 137                      | 229                         | -92                      |
| 2019-2020 | 1            | 1                | 0                      | 107            | 48                 | 3                    | 7                   | 165                      | 184                         | -19                      |
| 2020-2021 | 0            | 1                | -1                     | 85             | 0                  | 2                    | 14                  | 101                      | 125                         | -24                      |
| 2021-2022 | 0            | 0                | 0                      | 102            | 2                  | 1                    | 9                   | 114                      | 146                         | -32                      |
| 2022-2023 | 0            | 0                | 0                      | 100            | 2                  | 3                    | 13                  | 118                      | 191                         | -73                      |
| Average   | 0            | 0                | 0                      | 101            | 11                 | 2                    | 12                  | 127                      | 175                         | -48                      |